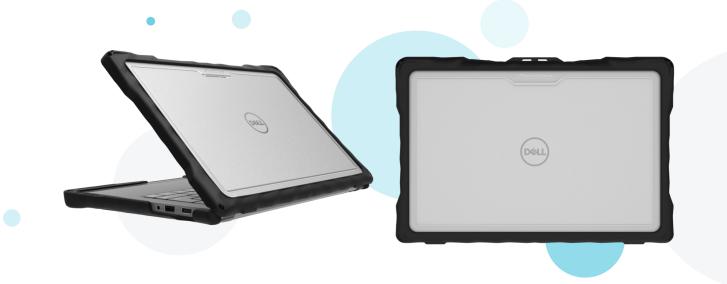

## DROPTECH™ for DELL LATITUDE 5450/ 5440 (Clamshell) or PRECISION 3480

## **Key Features**

- Rugged case custom-molded to fit Dell Latitude 5450/5440 Clamshell or Precision 3480 offering maximum protection beyond mil-specs, exceeding MIL-STD-870G
- Two (2)-piece, full-coverage case with rugged, rubberized tread on top and bottom panels to protect devices on all eight (8) sides
- Patented, reinforced air-cell corners and rubberized bumpers surround top and bottom panels to cushion and absorb the shock from bumps, drops, and scratches
- Best-in-class drop protection against falls up to four (4) feet making the case TechShell<sup>™</sup> Rugged Certified
- Fully transparent top and bottom allow for easy, manageable asset tagging Quick and easy slide-and-click installation in just 30 seconds or less